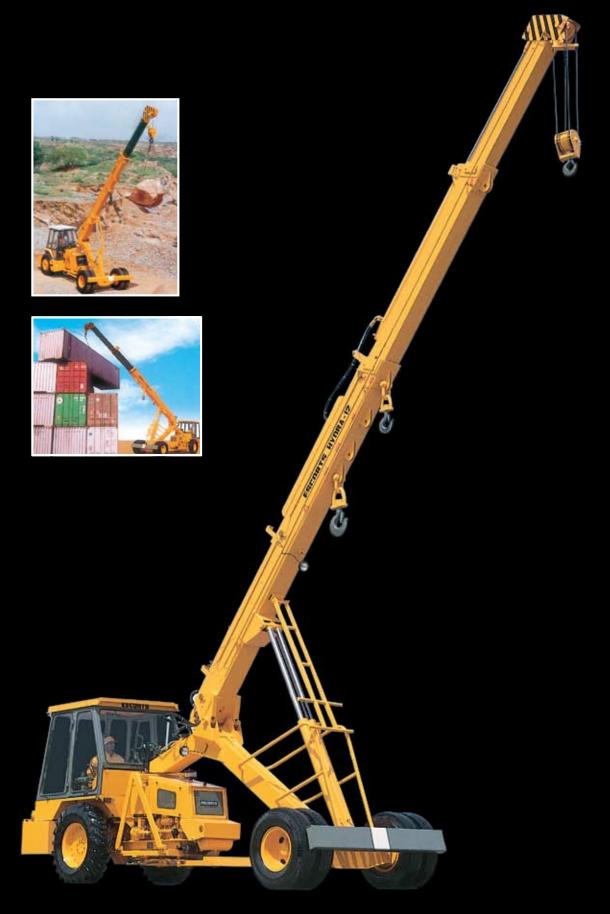

## THE POWER OF REACH

## Pick 'n' Carry Crane Hydra-12

## **SALIENT FEATURES:**

- an option for 2 part boom) for more clear outreach and high lift.
- · Specifically built chassis for more reliability
- Heavy duty transmission specifically designed for crane application.
- Winch Motor for hoisting upto 10 MT.
- Articulated chassis for short turning radius.