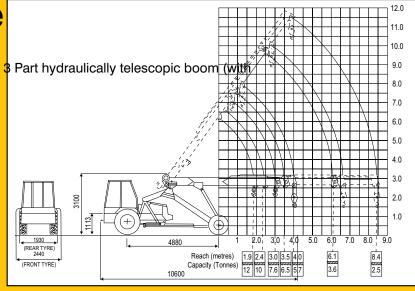

## Specifications:

|                                                                                                                                                                      |                                                                                                                                                                           |                                                                                                      | Specifi                                                                                        |  |
|----------------------------------------------------------------------------------------------------------------------------------------------------------------------|---------------------------------------------------------------------------------------------------------------------------------------------------------------------------|------------------------------------------------------------------------------------------------------|------------------------------------------------------------------------------------------------|--|
| Engine                                                                                                                                                               |                                                                                                                                                                           |                                                                                                      |                                                                                                |  |
| Make & Model Si                                                                                                                                                      | Rated power for crane                                                                                                                                                     | inder, Water Cooled Dies<br>e 49 BHP @ 2200 RPM<br>ine rating 59 HP @ 2300                           | · ·                                                                                            |  |
| Transmission                                                                                                                                                         |                                                                                                                                                                           |                                                                                                      |                                                                                                |  |
| Туре                                                                                                                                                                 | Heavy duty transmission developed specially for crane application. Sliding Mesh, spur teeth gearbox. Six forward and two reverse speeds with high and low selector lever. |                                                                                                      |                                                                                                |  |
| Speed                                                                                                                                                                | Travel Speed 25 Kmph - restricted as per safety norms (without load)                                                                                                      |                                                                                                      |                                                                                                |  |
| Clutch                                                                                                                                                               | Single plate, heavy duty dry friction type clutch plate especially designed for crane application.                                                                        |                                                                                                      |                                                                                                |  |
| Steering                                                                                                                                                             |                                                                                                                                                                           |                                                                                                      |                                                                                                |  |
| Туре                                                                                                                                                                 | Articulated power steering, hydraulically controlled through two double acting jacks                                                                                      |                                                                                                      |                                                                                                |  |
| Articulation<br>Turning radius                                                                                                                                       | Upto 56°<br>6.5 m                                                                                                                                                         |                                                                                                      |                                                                                                |  |
|                                                                                                                                                                      | <b>Operational Timings</b>                                                                                                                                                | (no load at rated engine                                                                             | RPM)                                                                                           |  |
| Steering (lock to lock ) Boom raising Boom lowering Telescopic extension in Telescopic extension out Hoist Line speed                                                |                                                                                                                                                                           | 2 Part Boom<br>6-10 secs<br>23-28 secs<br>19-24 secs<br>9-11 secs<br>13-15 secs<br>53m/min. max. (Si | 3 Part Boom<br>6-10 secs<br>23-28 secs<br>19-24 secs<br>17-22 secs<br>23-28 secs<br>ngle line) |  |
|                                                                                                                                                                      | 2                                                                                                                                                                         | akes                                                                                                 |                                                                                                |  |
| Front Wheel Pneumatically assisted hydraulic brakes Rear Wheel Mechanical shoe brakes actuated through a slave cylinder Parking Mechanically actuated at rear wheels |                                                                                                                                                                           |                                                                                                      |                                                                                                |  |
| Track                                                                                                                                                                |                                                                                                                                                                           |                                                                                                      |                                                                                                |  |
| Front<br>Rear                                                                                                                                                        |                                                                                                                                                                           |                                                                                                      | ter of twin wheels)<br>(center of wheels)                                                      |  |

|                                                                                                   |                                              | Tyres                                                                                    |                                                               |
|---------------------------------------------------------------------------------------------------|----------------------------------------------|------------------------------------------------------------------------------------------|---------------------------------------------------------------|
| Front<br>Rear                                                                                     |                                              |                                                                                          | 11.00 x 20 - 16 PR (Four Nos.<br>13.00 x 24 - 12 PR (Two Nos) |
|                                                                                                   |                                              | Boom                                                                                     |                                                               |
| Telescoping<br>Derricking                                                                         |                                              | y, Three part box type houble acting jacks                                               | ydraulically operated                                         |
|                                                                                                   |                                              | <b>Hoist Mechanism</b>                                                                   |                                                               |
| Hoist                                                                                             | Four falls,                                  | hydraulic winch (capac                                                                   | ity: 10 T). Rope diameter 13 mm                               |
|                                                                                                   |                                              | Hydraulic System                                                                         |                                                               |
|                                                                                                   | spool contro<br>free operati<br>Suction line | tion                                                                                     | ssure relief valve for trouble strainer while return line has |
|                                                                                                   |                                              | Electrical System                                                                        |                                                               |
| Туре                                                                                              | 12V Single                                   | battery, Negative earth                                                                  |                                                               |
|                                                                                                   |                                              | Capacities                                                                               |                                                               |
| Fuel Tank<br>Hydraulic Tank<br>Axle Reduction<br>Operating Weigh                                  | nt (Kgs)                                     |                                                                                          | 45 ltr:<br>90 ltr:<br>2.45 ltr:<br>1050                       |
|                                                                                                   |                                              | Safety System                                                                            |                                                               |
| <ul><li>Overload audi</li><li>Safety brakes</li><li>Cylinder guard</li></ul>                      | on hoist                                     | • Hos                                                                                    | erhoist audio warning system<br>se protection failure device  |
|                                                                                                   |                                              | Standard Accessori                                                                       | es                                                            |
| <ul><li>All weather ca</li><li>Lift Cylinder G</li></ul>                                          |                                              | <ul><li>Front Bumper</li><li>Rear View Mirror</li><li>Optional Accessorie</li></ul>      | <ul><li>Reflectors</li><li>Turn &amp; Reverse lamp</li></ul>  |
| Fly jib: 4.1m length (2 pt)     Spark Arrestor     Safe load indicator     with hydraulic cut off |                                              | <ul><li>Fly jib : 2.3m length</li><li>Air conditioned cabi</li><li>Extra hooks</li></ul> |                                                               |